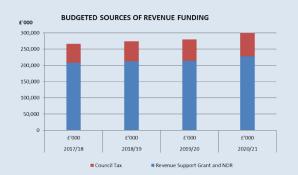

### **Budgeted Sources of Funding**

| Total Revenue Funding         | 2017/18<br>£'000 | 2018/19<br>£'000 | 2019/20<br>£'000 | 2020/21<br>£'000 |
|-------------------------------|------------------|------------------|------------------|------------------|
| Revenue Support Grant and NDR | 208,250          | 212,790          | 214,343          | 228,077          |
| Council Tax                   | 58 122           | 61.806           | 66 268           | 72.193           |

### **Budgeted Revenue Funding Split**