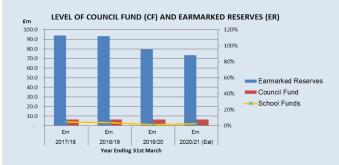

### Level of Council Fund (CF) and Earmarked Reserves (ER)

### Level of Reserves

|                    | 2017/18<br>£m | 2018/19<br>£m | 2019/20<br>£m | 2020/21 (Est)<br>£m |
|--------------------|---------------|---------------|---------------|---------------------|
| Earmarked Reserves | 93.9          | 93.4          | 79.5          | 73.4                |
| Council Fund       | 6.5           | 6.5           | 6.5           | 6.5                 |
| School Funds       | 3.9           | 3.1           | 1.1           | 2.1                 |