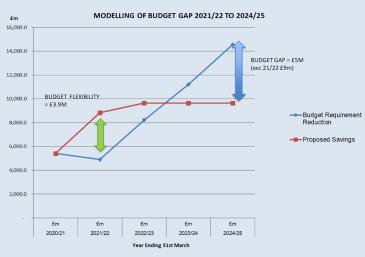

## MTFP Scenario (prior to 'new' savings being approved)

|                              | 2021/22  | 2022/23 | 2023/24 | 2024/25 | Total    |
|------------------------------|----------|---------|---------|---------|----------|
|                              | £'000    | £'000   | £'000   | £'000   | £'000    |
| Financial Pressures          | 15,356   | 10,053  | 8,284   | 8,323   | 42,016   |
| Funding Uplift               | (12,719) | (4,297) | (2,755) | (2,350) | (22,121) |
| Budget Requirement Reduction | 2,637    | 5,756   | 5,529   | 5,973   | 19,895   |
| Increase in Ctax/ tax base   | (3,214)  | (2,434) | (2,532) | (2,633) | (10,813) |
| Savings                      | (3,411)  | (812)   | 0       | 0       | (4,223)  |
| Budget Gap                   | (3,988)  | 2,510   | 2,997   | 3,340   | 4,859    |

# Modelling of Budget Gap 2021/22 to 2024/25